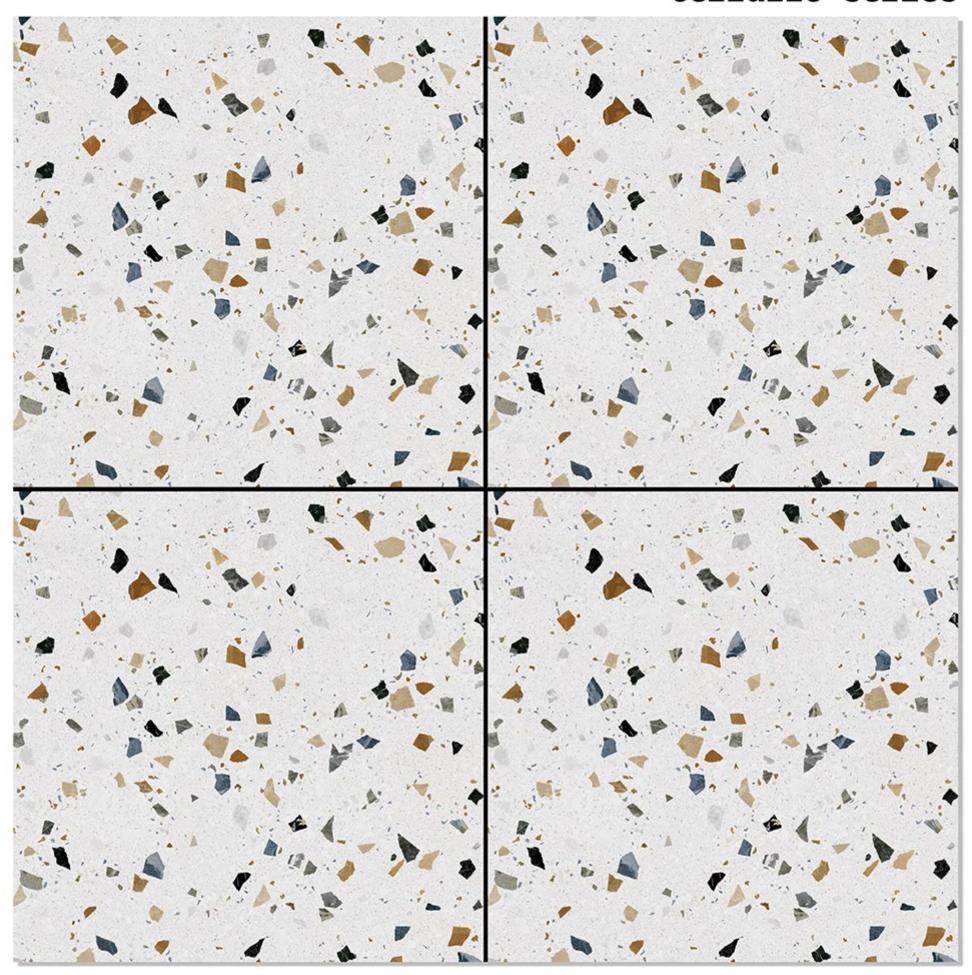

## TERRAZZO SERIES

WHITE BODY PORCELAIN TILES

600x600

3001

3002

3003

3004

3005

3006

terrazzo series

3007

3008

3009

3010

3011

3012