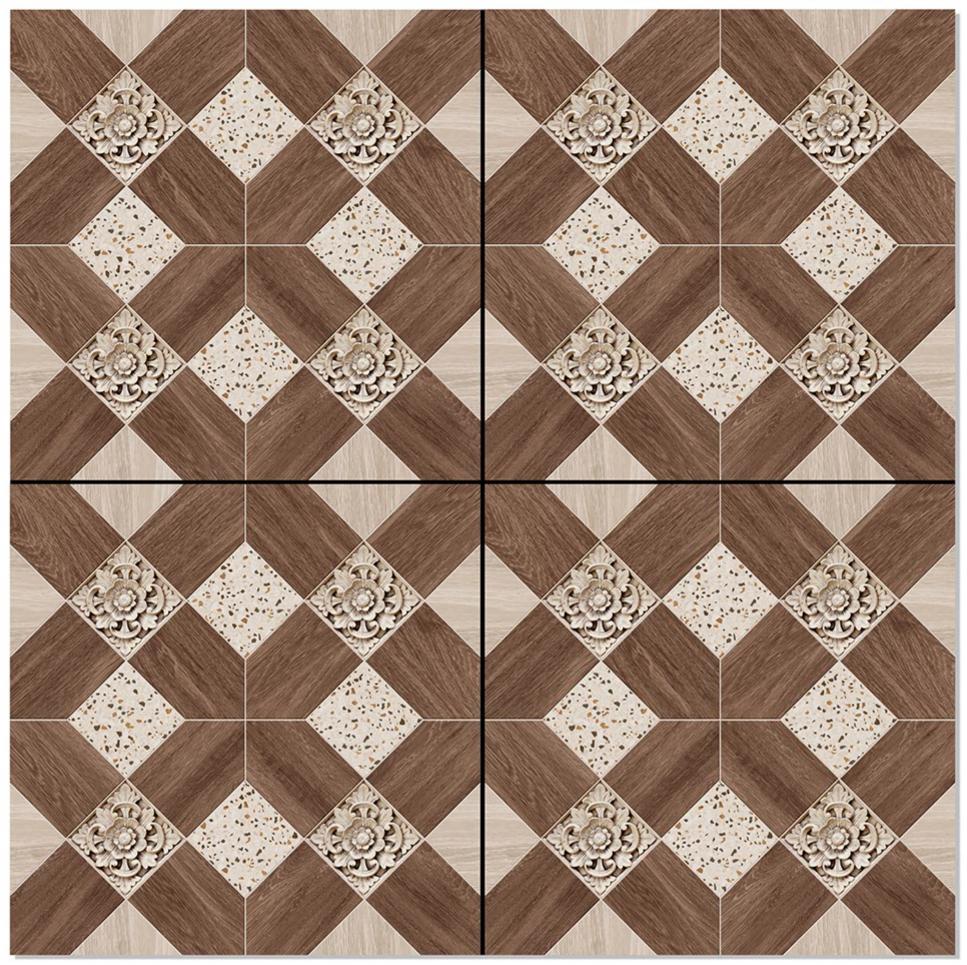

# SATIN MATT SERIES



WHITE BODY PORCELAIN TILES

#### 600x600



## 5076



## 5077



## 5078



# 5079



## 5080



## 5081



## 5082



### 5083



### 5084



### 5085



### 5086





### 5087



## 5088



### 5089



## 5090



## 5091







## 5093



## 5094



### 5095



## 5096



## 5097



### 5098



## 5099



# 5100



# 5101



## 5102



## 5103



# 5104



# 5105



# 5106



# 5107



## 5108



## 5109



# 5110



# 5111



# 5112



# 5113



# 5114



# 5115



# 5116



# 5117



# 5118



# 5119



# 5120



# 5121



# 5122



# 5123



# 5124







# 5126







# 5128



# 5129



# 5130



# 5131



# 5132



# 5133



# 5134



# 5135



# 5136



# 5137



# 5138



# 5139



# 5140





# 5141







# 5143



# 5144



# 5145



# 5146



# 5147



# 5148



# 5149



# 5150

# SIGNUS CERAMIC

www.signusceramic.com export@signusceramic.com +91 95581 99587