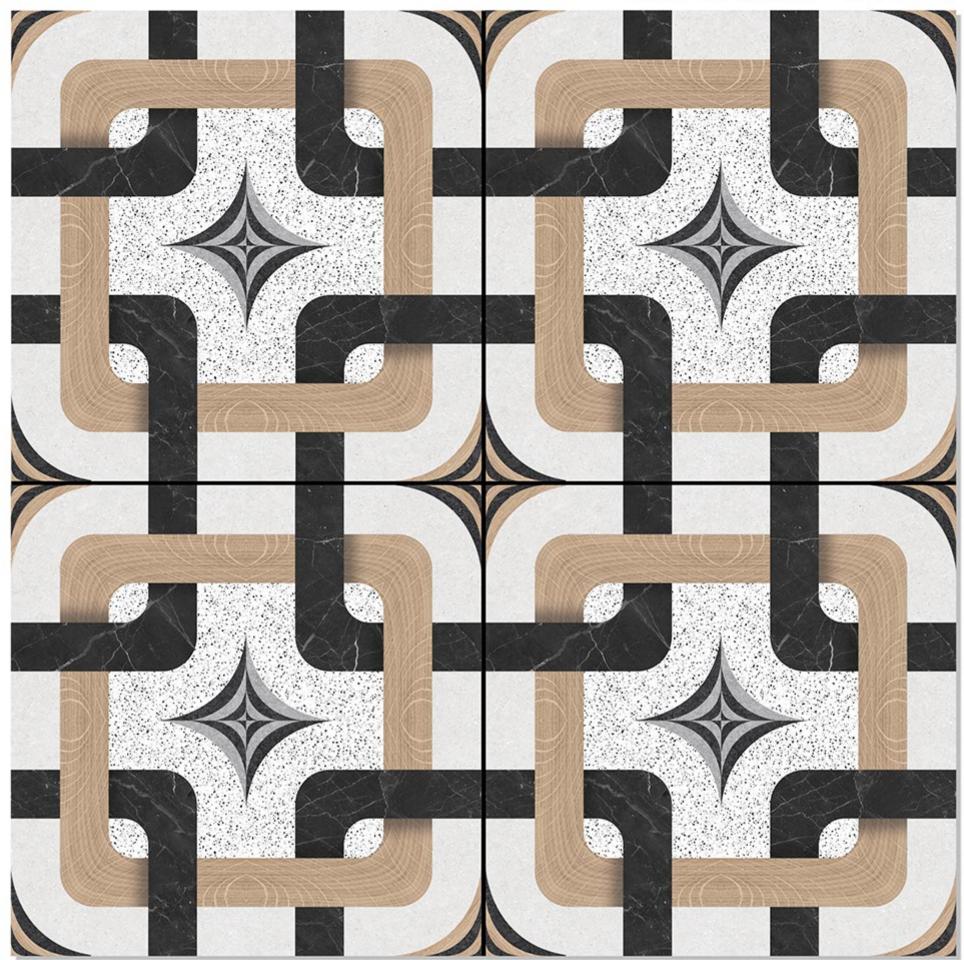

# SATIN MATT SERIES



WHITE BODY PORCELAIN TILES

#### 600x600



## 5076



## 5077



## 5078



# 5079



## 5080



## 5081



## 5082



### 5083



### 5084



### 5085



### 5086





### 5087



## 5088



### 5089



## 5090



## 5091







## 5093



## 5094



### 5095



## 5096



## 5097



### 5098



## 5099



# 5100



# 5101



## 5102



## 5103



# 5104



# 5105



# 5106



# 5107



## 5108



## 5109



# 5110



# 5111



# 5112



# 5113



# 5114



# 5115



# 5116



# 5117



# 5118



# 5119



# 5120



# 5121



# 5122



# 5123



# 5124







# 5126







# 5128



# 5129



# 5130



# 5131



# 5132



# 5133



# 5134



# 5135



# 5136



# 5137



# 5138



# 5139



# 5140





# 5141







# 5143



# 5144



# 5145



# 5146



# 5147



# 5148



# 5149



# 5150

# SIGNUS CERAMIC

www.signusceramic.com export@signusceramic.com +91 95581 99587