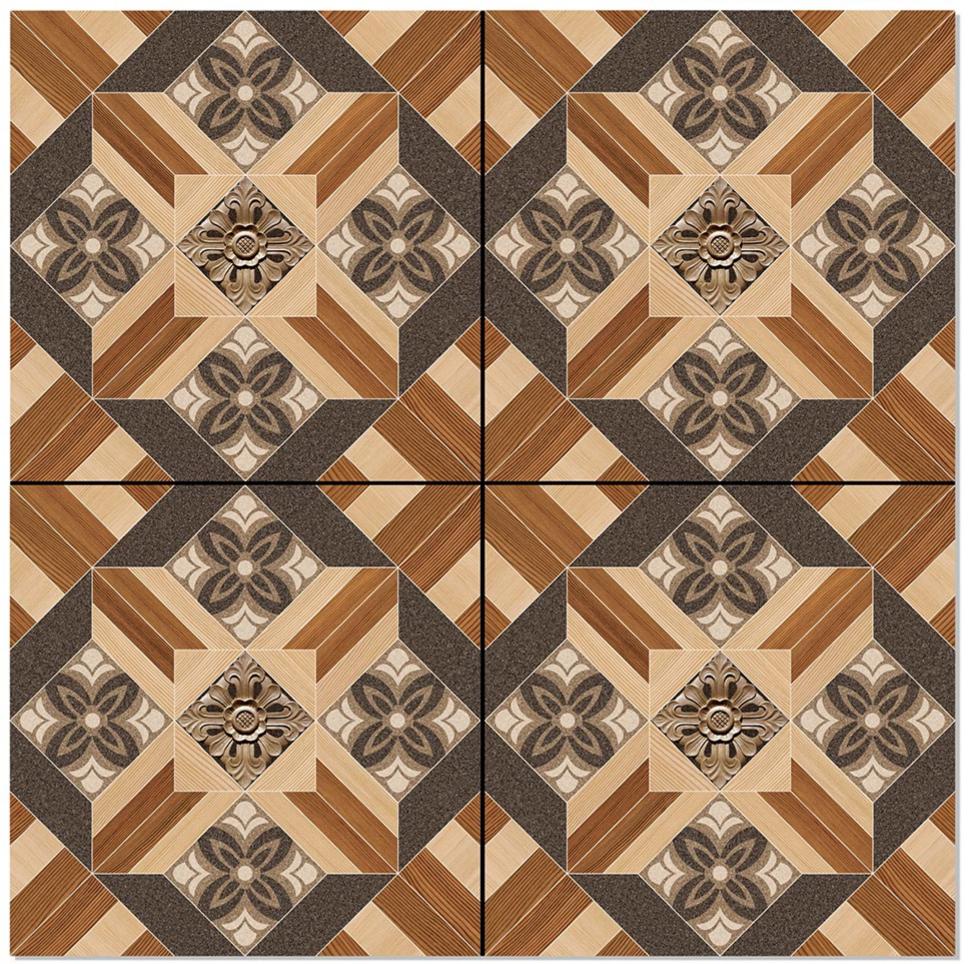

# SATIN MATT SERIES



WHITE BODY PORCELAIN TILES

#### 600x600



## 5076



## 5077



## 5078



# 5079



## 5080



## 5081



## 5082



### 5083



### 5084



### 5085



### 5086





### 5087



## 5088



### 5089



## 5090



## 5091







## 5093



## 5094



### 5095



## 5096



## 5097



### 5098



## 5099



# 5100



# 5101



## 5102



## 5103



# 5104



# 5105



# 5106



# 5107



## 5108



## 5109



# 5110



# 5111



# 5112



# 5113



# 5114



# 5115



# 5116



# 5117



# 5118



# 5119



# 5120



# 5121



# 5122



# 5123



# 5124







# 5126







# 5128



# 5129



# 5130



# 5131



# 5132



# 5133



# 5134



# 5135



# 5136



# 5137



# 5138



# 5139



# 5140





# 5141







# 5143



# 5144



# 5145



# 5146



# 5147



# 5148



# 5149



# 5150

# SIGNUS CERAMIC

www.signusceramic.com export@signusceramic.com +91 95581 99587