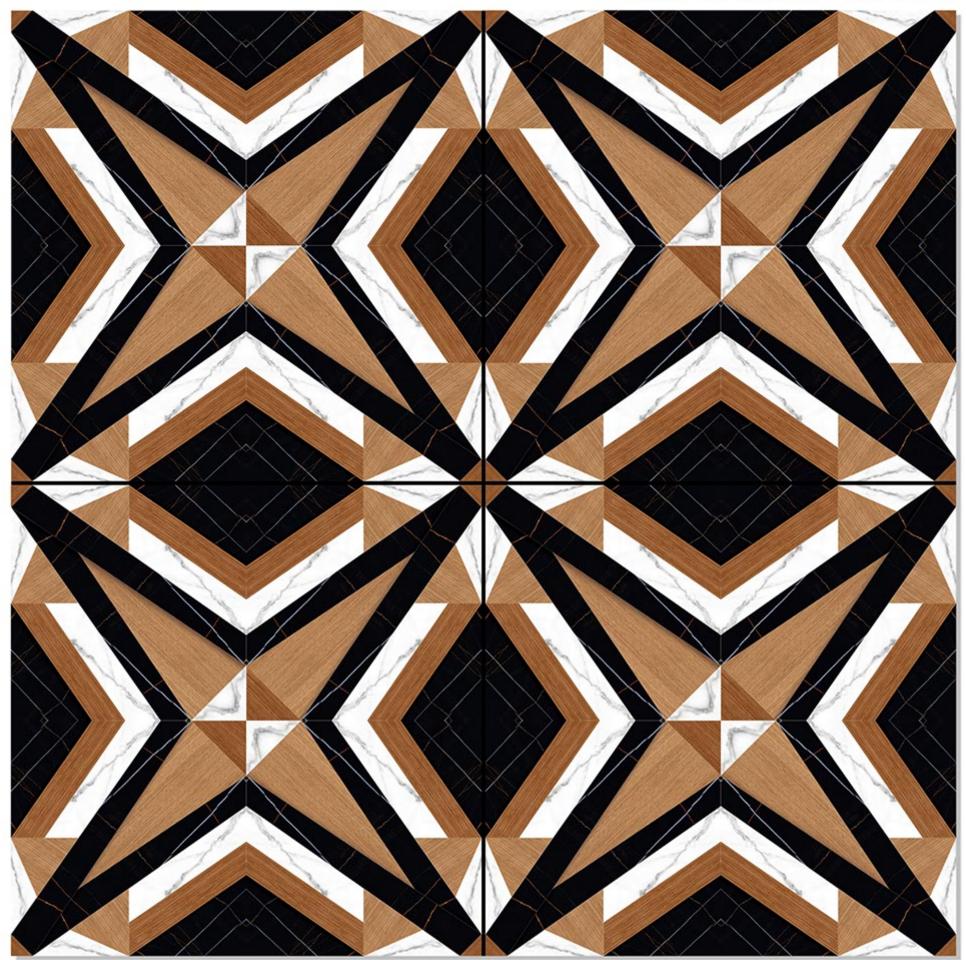

# SATIN MATT SERIES



WHITE BODY PORCELAIN TILES

#### 600x600



## 5076



## 5077



## 5078



# 5079



## 5080



## 5081



## 5082



### 5083



### 5084



### 5085



### 5086





### 5087



## 5088



### 5089



## 5090



## 5091







## 5093



## 5094



### 5095



## 5096



## 5097



### 5098



## 5099



# 5100



# 5101



## 5102



## 5103



# 5104



# 5105



# 5106



# 5107



## 5108



## 5109



# 5110



# 5111



# 5112



# 5113



# 5114



# 5115



# 5116



# 5117



# 5118



# 5119



# 5120



# 5121



# 5122



# 5123



# 5124







# 5126







# 5128



# 5129



# 5130



# 5131



# 5132



# 5133



# 5134



# 5135



# 5136



# 5137



# 5138



# 5139



# 5140





# 5141







# 5143



# 5144



# 5145



# 5146



# 5147



# 5148



# 5149



# 5150

# SIGNUS CERAMIC

www.signusceramic.com export@signusceramic.com +91