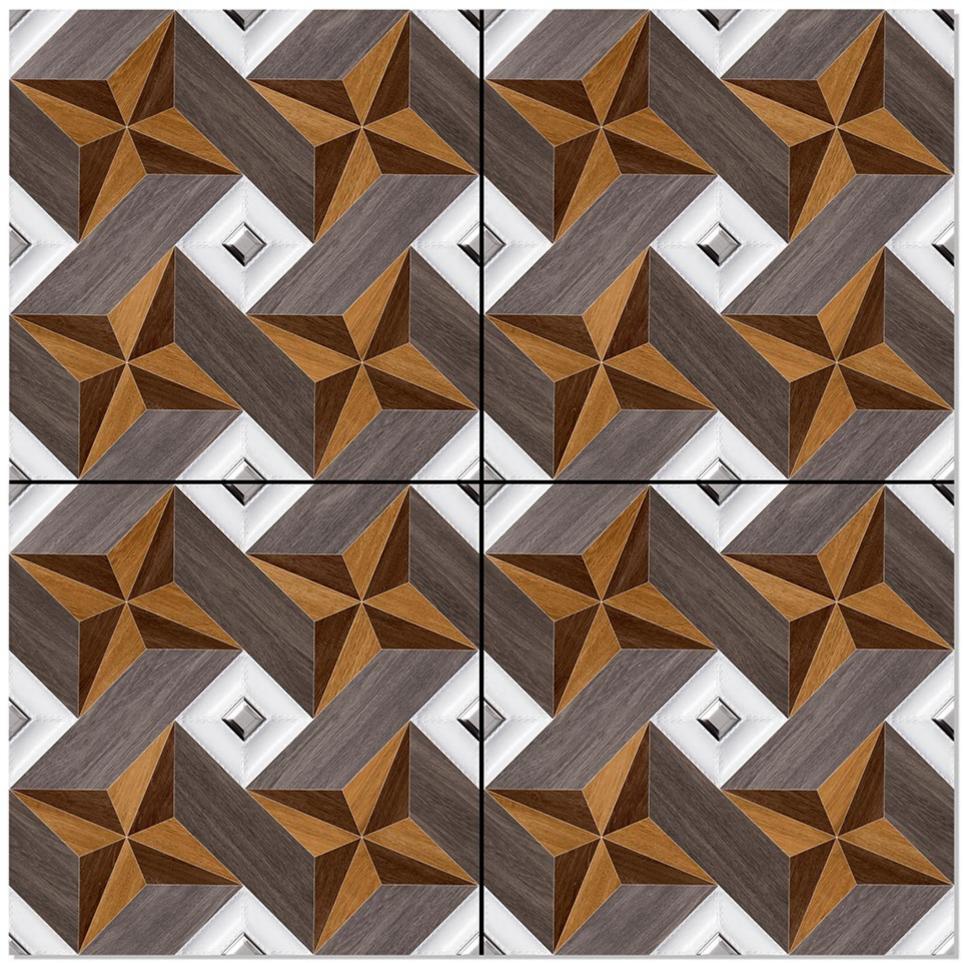

# SATIN MATT SERIES



WHITE BODY PORCELAIN TILES

#### 600x600



## 5076



## 5077



## 5078



# 5079



## 5080



## 5081



## 5082



### 5083



### 5084



### 5085



### 5086





### 5087



## 5088



### 5089



## 5090



## 5091







## 5093



## 5094



### 5095



## 5096



## 5097



### 5098



## 5099



# 5100



# 5101



## 5102



## 5103



# 5104



# 5105



# 5106



# 5107



## 5108



## 5109



# 5110



# 5111



# 5112



# 5113



# 5114



# 5115



# 5116



# 5117



# 5118



# 5119



# 5120



# 5121



# 5122



# 5123



# 5124







# 5126







# 5128



# 5129



# 5130



# 5131



# 5132



# 5133



# 5134



# 5135



# 5136



# 5137



# 5138



# 5139



# 5140





# 5141







# 5143



# 5144



# 5145



# 5146



# 5147



# 5148



# 5149



# 5150

# SIGNUS CERAMIC

www.signusceramic.com export@signusceramic.com +91 95581 99587