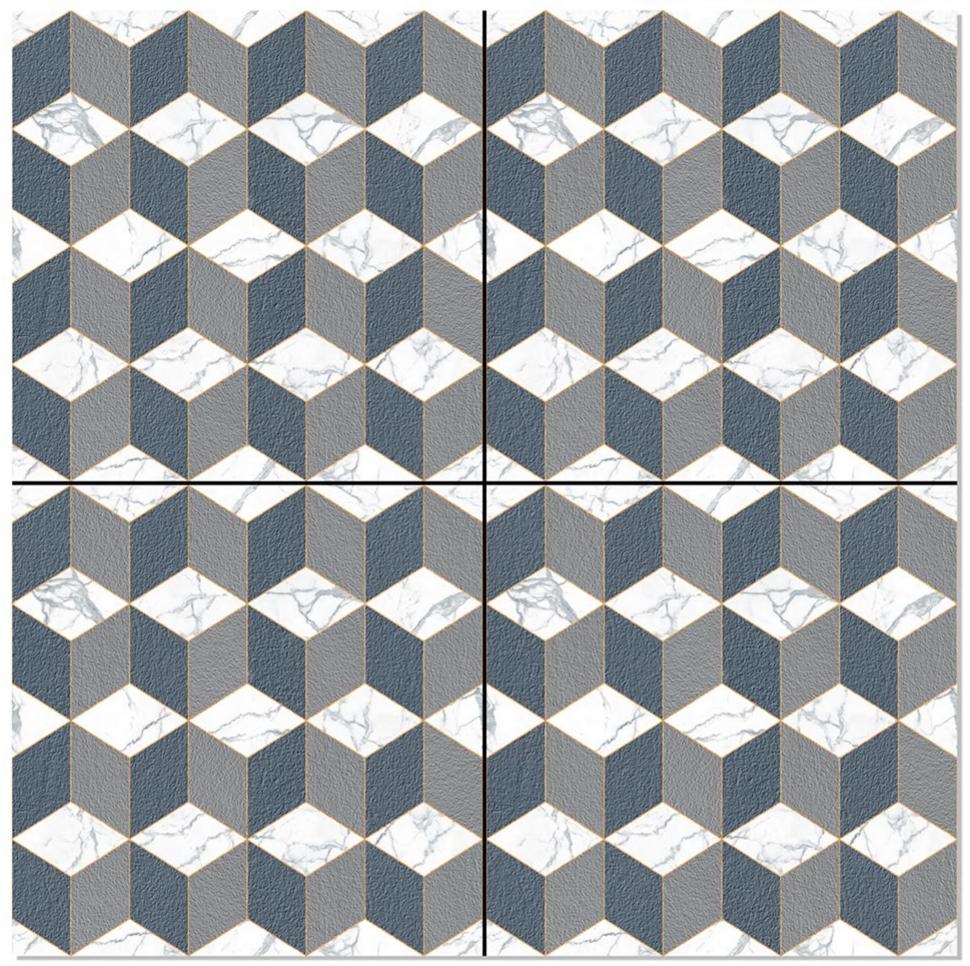

# SATIN MATT SERIES



WHITE BODY PORCELAIN TILES

#### 600x600



## 5076



## 5077



## 5078



# 5079



## 5080



## 5081



## 5082



### 5083



### 5084



### 5085



### 5086





### 5087



## 5088



### 5089



## 5090



## 5091







## 5093



## 5094



### 5095



## 5096



## 5097



### 5098



## 5099



# 5100



# 5101



## 5102



## 5103



# 5104



# 5105



# 5106



# 5107



## 5108



## 5109



# 5110



# 5111



# 5112



# 5113



# 5114



# 5115



# 5116



# 5117



# 5118



# 5119



# 5120



# 5121



# 5122



# 5123



# 5124







# 5126







# 5128



# 5129



# 5130



# 5131



# 5132



# 5133



# 5134



# 5135



# 5136



# 5137



# 5138



# 5139



# 5140





# 5141







# 5143



# 5144



# 5145



# 5146



# 5147



# 5148



# 5149



# 5150

# SIGNUS CERAMIC

www.signusceramic.com export@signusceramic.com +91 95581 99587