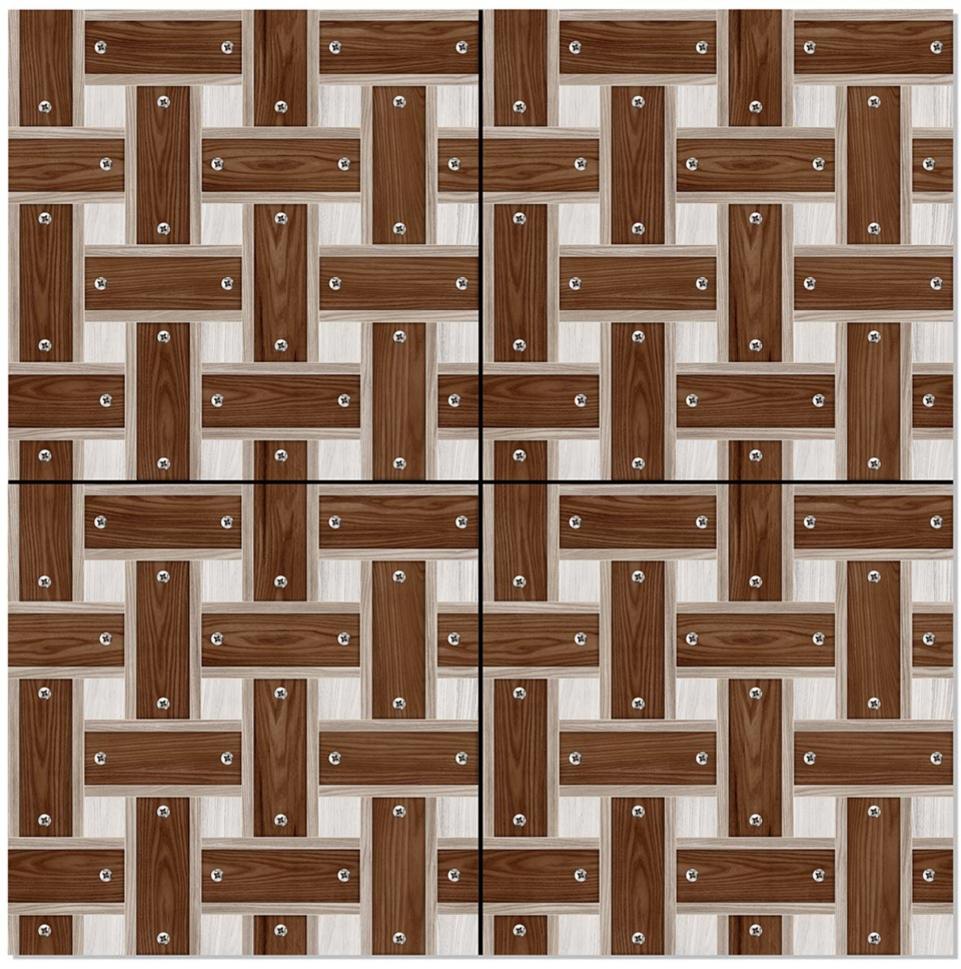

# SATIN MATT SERIES



WHITE BODY PORCELAIN TILES

#### 600x600



## 5076



## 5077



## 5078



# 5079



## 5080



## 5081



## 5082



### 5083



### 5084



### 5085



### 5086





### 5087



## 5088



### 5089



## 5090



## 5091







## 5093



## 5094



### 5095



## 5096



## 5097



### 5098



## 5099



# 5100



# 5101



## 5102



## 5103



# 5104



# 5105



# 5106



# 5107



## 5108



## 5109



# 5110



# 5111



# 5112



# 5113



# 5114



# 5115



# 5116



# 5117



# 5118



# 5119



# 5120



# 5121



# 5122



# 5123



# 5124







# 5126







# 5128



# 5129



# 5130



# 5131



# 5132



# 5133



# 5134



# 5135



# 5136



# 5137



# 5138



# 5139



# 5140





# 5141







# 5143



# 5144



# 5145



# 5146



# 5147



# 5148



# 5149



# 5150

# SIGNUS CERAMIC

www.signusceramic.com export@signusceramic.com +91 95581 99587