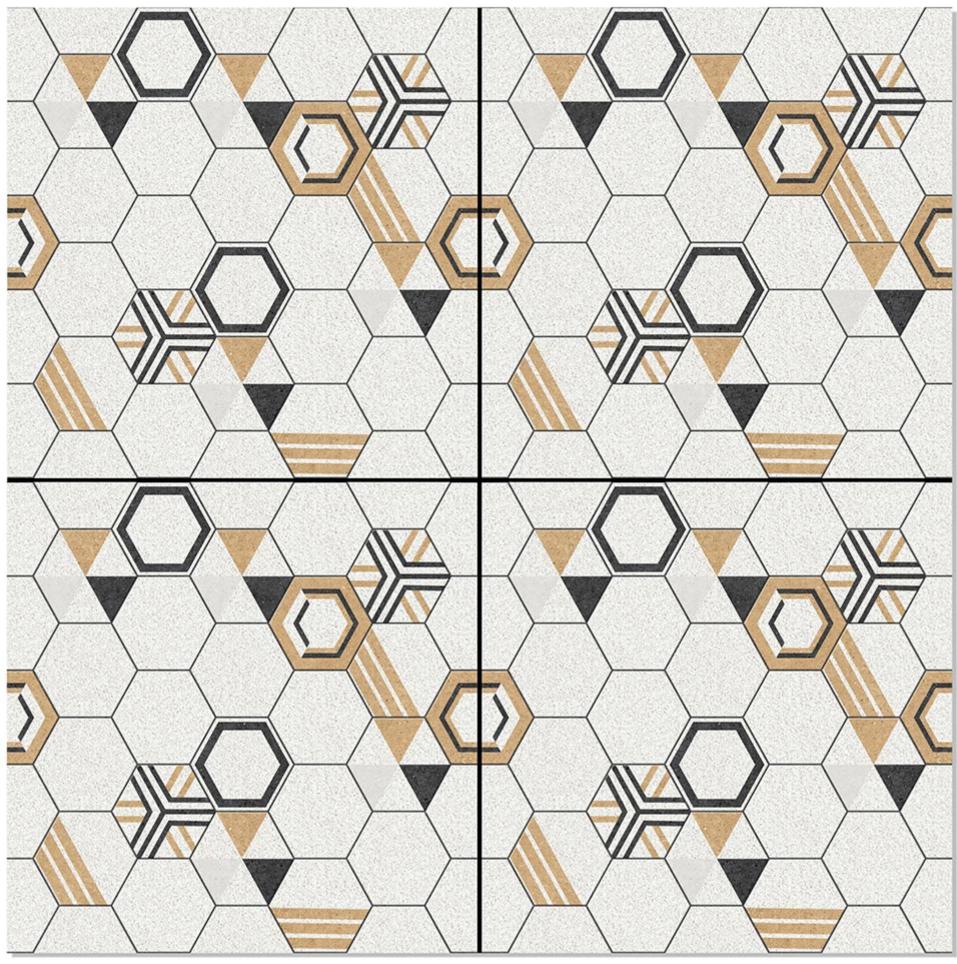

# SATIN MATT SERIES



WHITE BODY PORCELAIN TILES

#### 600x600



## 5076



## 5077



## 5078



# 5079



## 5080



## 5081



## 5082



### 5083



### 5084



### 5085



### 5086





### 5087



## 5088



### 5089



## 5090



## 5091







## 5093



## 5094



### 5095



## 5096



## 5097



### 5098



## 5099



# 5100



# 5101



## 5102



## 5103



# 5104



# 5105



# 5106



# 5107



## 5108



## 5109



# 5110



# 5111



# 5112



# 5113



# 5114



# 5115



# 5116



# 5117



# 5118



# 5119



# 5120



# 5121



# 5122



# 5123



# 5124







# 5126







# 5128



# 5129



# 5130



# 5131



# 5132



# 5133



# 5134



# 5135



# 5136



# 5137



# 5138



# 5139



# 5140





# 5141







# 5143



# 5144



# 5145



# 5146



# 5147



# 5148



# 5149



# 5150

# SIGNUS CERAMIC

www.signusceramic.com export@signusceramic.com +91 95581 99587