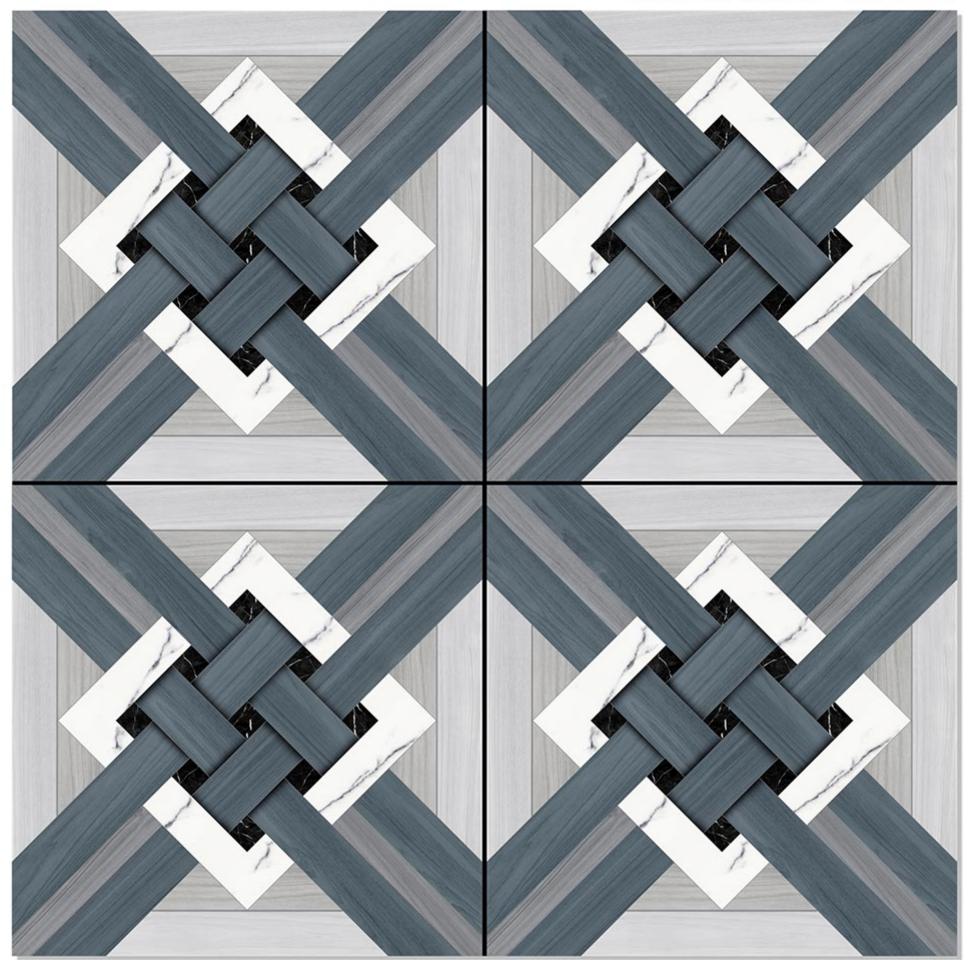

# SATIN MATT SERIES



WHITE BODY PORCELAIN TILES

#### 600x600



## 5076



## 5077



## 5078



# 5079



## 5080



## 5081



## 5082



### 5083



### 5084



### 5085



### 5086





### 5087



## 5088



### 5089



## 5090



## 5091







## 5093



## 5094



### 5095



## 5096



## 5097



### 5098



## 5099



# 5100



# 5101



## 5102



## 5103



# 5104



# 5105



# 5106



# 5107



## 5108



## 5109



# 5110



# 5111



# 5112



# 5113



# 5114



# 5115



# 5116



# 5117



# 5118



# 5119



# 5120



# 5121



# 5122



# 5123



# 5124







# 5126







# 5128



# 5129



# 5130



# 5131



# 5132



# 5133



# 5134



# 5135



# 5136



# 5137



# 5138



# 5139



# 5140





# 5141







# 5143



# 5144



# 5145



# 5146



# 5147



# 5148



# 5149



# 5150

# SIGNUS CERAMIC

www.signusceramic.com export@signusceramic.com +91 95581 99587