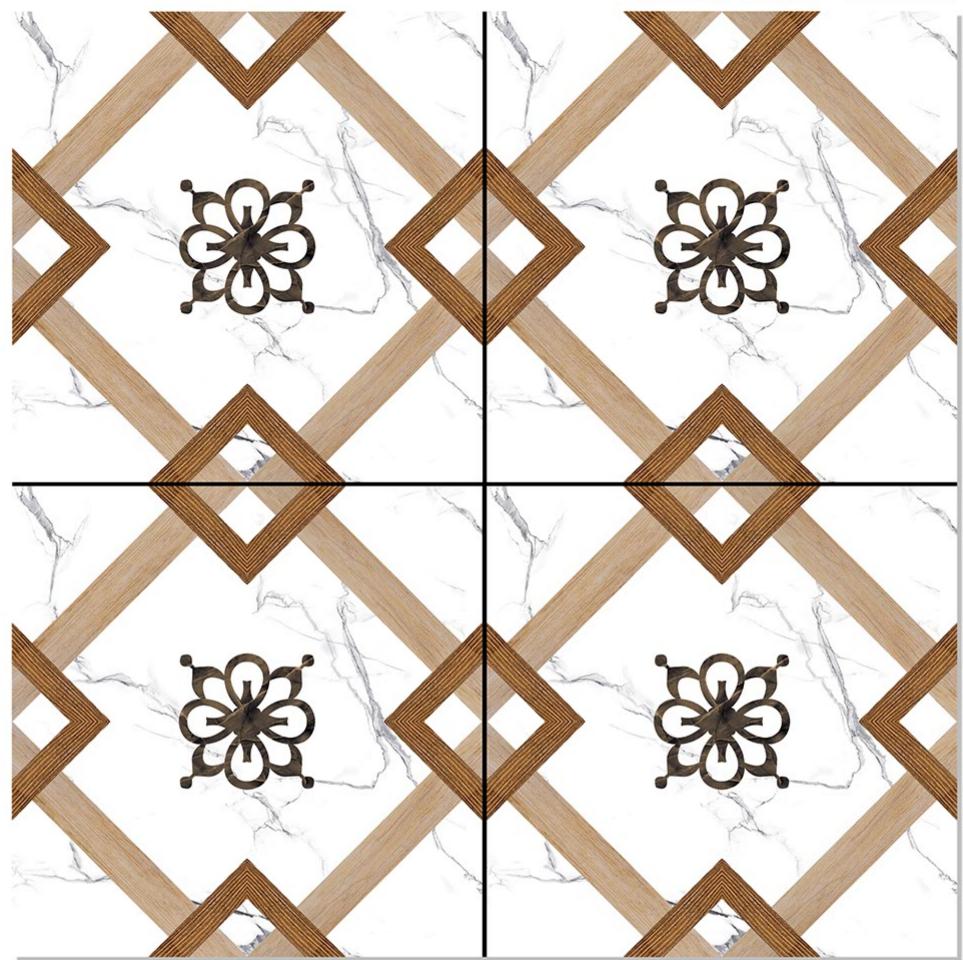

# SATIN MATT SERIES



WHITE BODY PORCELAIN TILES

#### 600x600



## 5076



## 5077



## 5078



# 5079



## 5080



## 5081



## 5082



### 5083



### 5084



### 5085



### 5086





### 5087



## 5088



### 5089



## 5090



## 5091







## 5093



## 5094



### 5095



## 5096



## 5097



### 5098



## 5099



# 5100



# 5101



## 5102



## 5103



# 5104



# 5105



# 5106



# 5107



## 5108



## 5109



# 5110



# 5111



# 5112



# 5113



# 5114



# 5115



# 5116



# 5117



# 5118



# 5119



# 5120



# 5121



# 5122



# 5123



# 5124







# 5126







# 5128



# 5129



# 5130



# 5131



# 5132



# 5133



# 5134



# 5135



# 5136



# 5137



# 5138



# 5139



# 5140





# 5141







# 5143



# 5144



# 5145



# 5146



# 5147



# 5148



# 5149



# 5150

# SIGNUS CERAMIC

www.signusceramic.com export@signusceramic.com +91 95581 99587