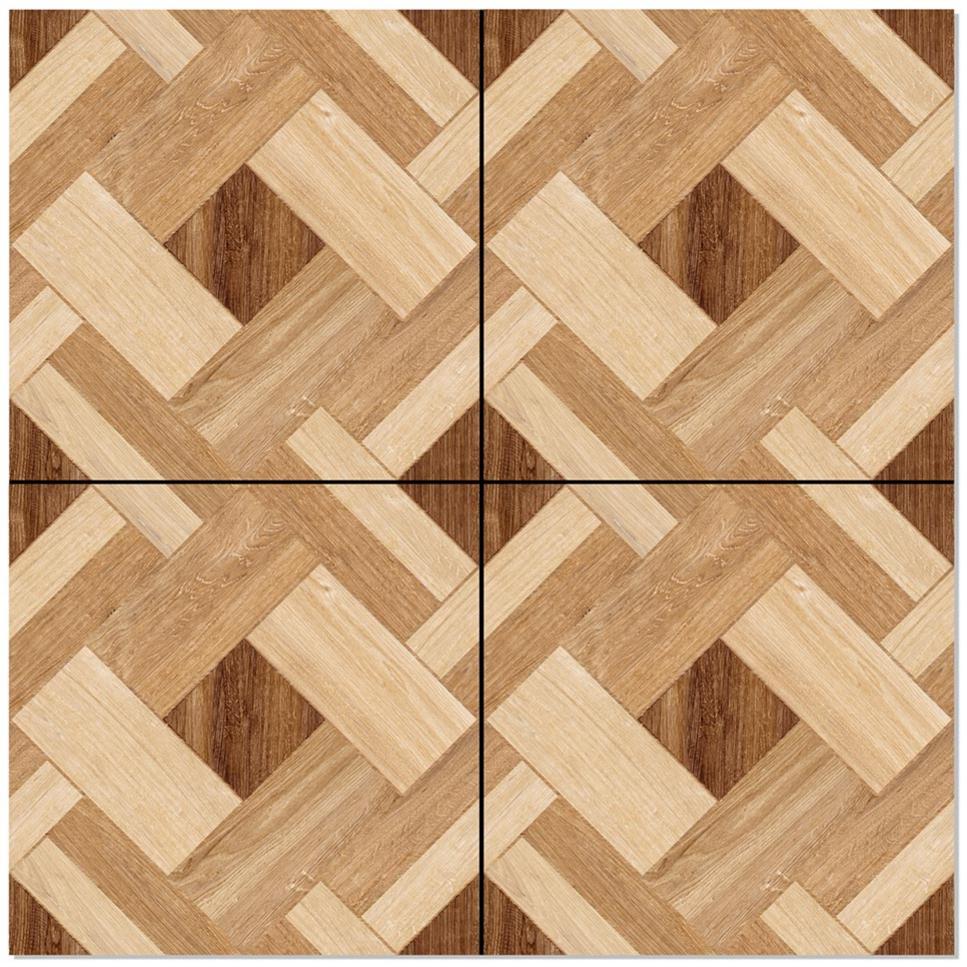

# SATIN MATT SERIES



WHITE BODY PORCELAIN TILES

#### 600x600



## 5076



## 5077



## 5078



# 5079



## 5080



## 5081



## 5082



### 5083



### 5084



### 5085



### 5086





### 5087



## 5088



### 5089



## 5090



## 5091







## 5093



## 5094



### 5095



## 5096



## 5097



### 5098



## 5099



# 5100



# 5101



## 5102



## 5103



# 5104



# 5105



# 5106



# 5107



## 5108



## 5109



# 5110



# 5111



# 5112



# 5113



# 5114



# 5115



# 5116



# 5117



# 5118



# 5119



# 5120



# 5121



# 5122



# 5123



# 5124







# 5126







# 5128



# 5129



# 5130



# 5131



# 5132



# 5133



# 5134



# 5135



# 5136



# 5137



# 5138



# 5139



# 5140





# 5141







# 5143



# 5144



# 5145



# 5146



# 5147



# 5148



# 5149



# 5150

# SIGNUS CERAMIC

www.signusceramic.com export@signusceramic.com +91 95581 99587