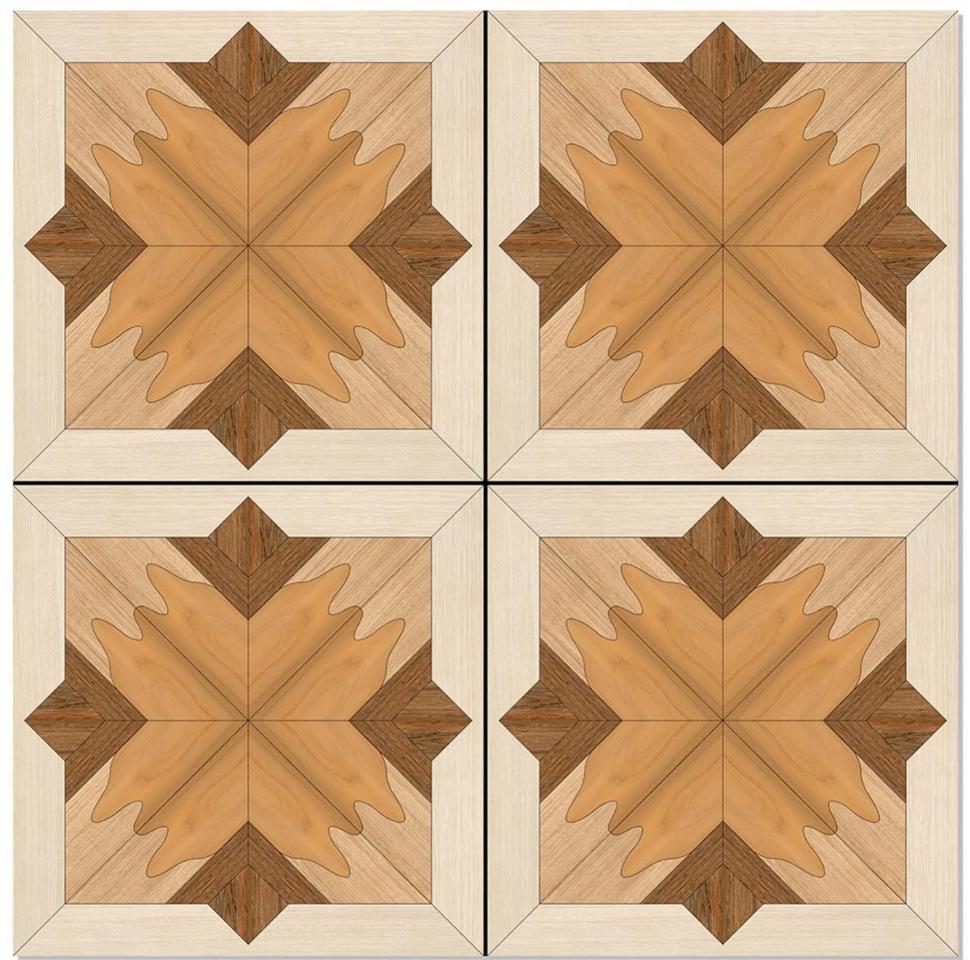

# SATIN MATT SERIES



WHITE BODY PORCELAIN TILES

#### 600x600



## 5076



## 5077



## 5078



# 5079



## 5080



## 5081



## 5082



### 5083



### 5084



### 5085



### 5086





### 5087



## 5088



### 5089



## 5090



## 5091







## 5093



## 5094



### 5095



## 5096



## 5097



### 5098



## 5099



# 5100



# 5101



## 5102



## 5103



# 5104



# 5105



# 5106



# 5107



## 5108



## 5109



# 5110



# 5111



# 5112



# 5113



# 5114



# 5115



# 5116



# 5117



# 5118



# 5119



# 5120



# 5121



# 5122



# 5123



# 5124







# 5126







# 5128



# 5129



# 5130



# 5131



# 5132



# 5133



# 5134



# 5135



# 5136



# 5137



# 5138



# 5139



# 5140





# 5141







# 5143



# 5144



# 5145



# 5146



# 5147



# 5148



# 5149



# 5150

# SIGNUS CERAMIC

www.signusceramic.com export@signusceramic.com +91 95581 99587