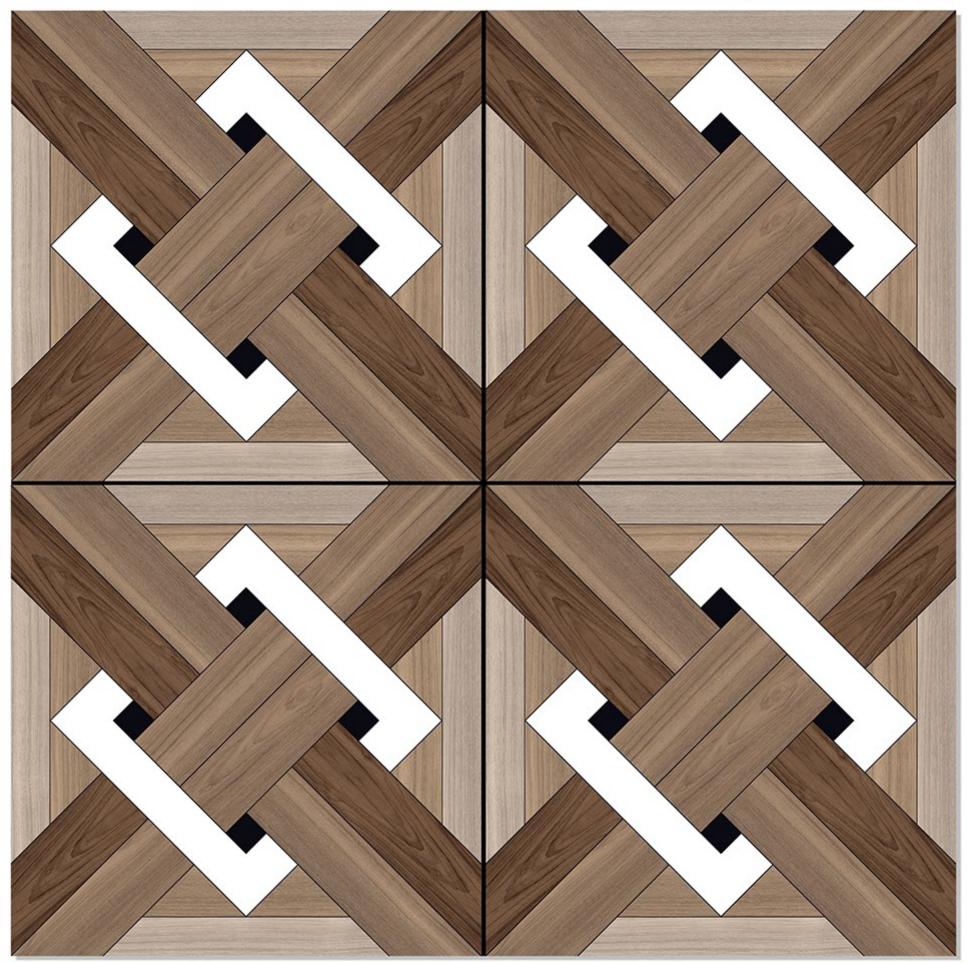

# SATIN MATT SERIES



WHITE BODY PORCELAIN TILES

#### 600x600



## 5076



## 5077



## 5078



# 5079



## 5080



## 5081



## 5082



### 5083



### 5084



### 5085



### 5086





### 5087



## 5088



### 5089



## 5090



## 5091







## 5093



## 5094



### 5095



## 5096



## 5097



### 5098



## 5099



# 5100



# 5101



## 5102



## 5103



# 5104



# 5105



# 5106



# 5107



## 5108



## 5109



# 5110



# 5111



# 5112



# 5113



# 5114



# 5115



# 5116



# 5117



# 5118



# 5119



# 5120



# 5121



# 5122



# 5123



# 5124







# 5126







# 5128



# 5129



# 5130



# 5131



# 5132



# 5133



# 5134



# 5135



# 5136



# 5137



# 5138



# 5139



# 5140





# 5141







# 5143



# 5144



# 5145



# 5146



# 5147



# 5148



# 5149



# 5150

# SIGNUS CERAMIC

www.signusceramic.com export@signusceramic.com +91 95581 99587