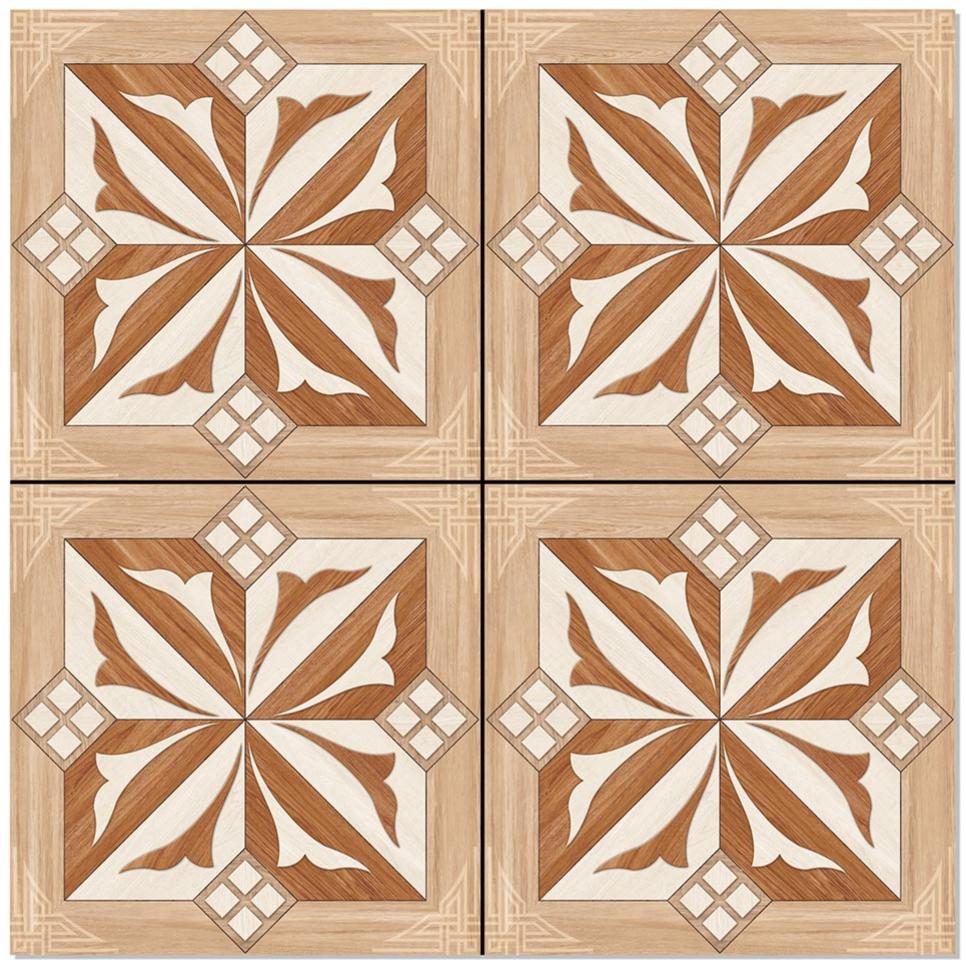

# SATIN MATT SERIES



WHITE BODY PORCELAIN TILES

#### 600x600



## 5076



## 5077



## 5078



# 5079



## 5080



## 5081



## 5082



### 5083



### 5084



### 5085



### 5086





### 5087



## 5088



### 5089



## 5090



## 5091







## 5093



## 5094



### 5095



## 5096



## 5097



### 5098



## 5099



# 5100



# 5101



## 5102



## 5103



# 5104



# 5105



# 5106



# 5107



## 5108



## 5109



# 5110



# 5111



# 5112



# 5113



# 5114



# 5115



# 5116



# 5117



# 5118



# 5119



# 5120



# 5121



# 5122



# 5123



# 5124







# 5126







# 5128



# 5129



# 5130



# 5131



# 5132



# 5133



# 5134



# 5135



# 5136



# 5137



# 5138



# 5139



# 5140





# 5141







# 5143



# 5144



# 5145



# 5146



# 5147



# 5148



# 5149



# 5150

# SIGNUS CERAMIC

www.signusceramic.com export@signusceramic.com +91 95581 99587