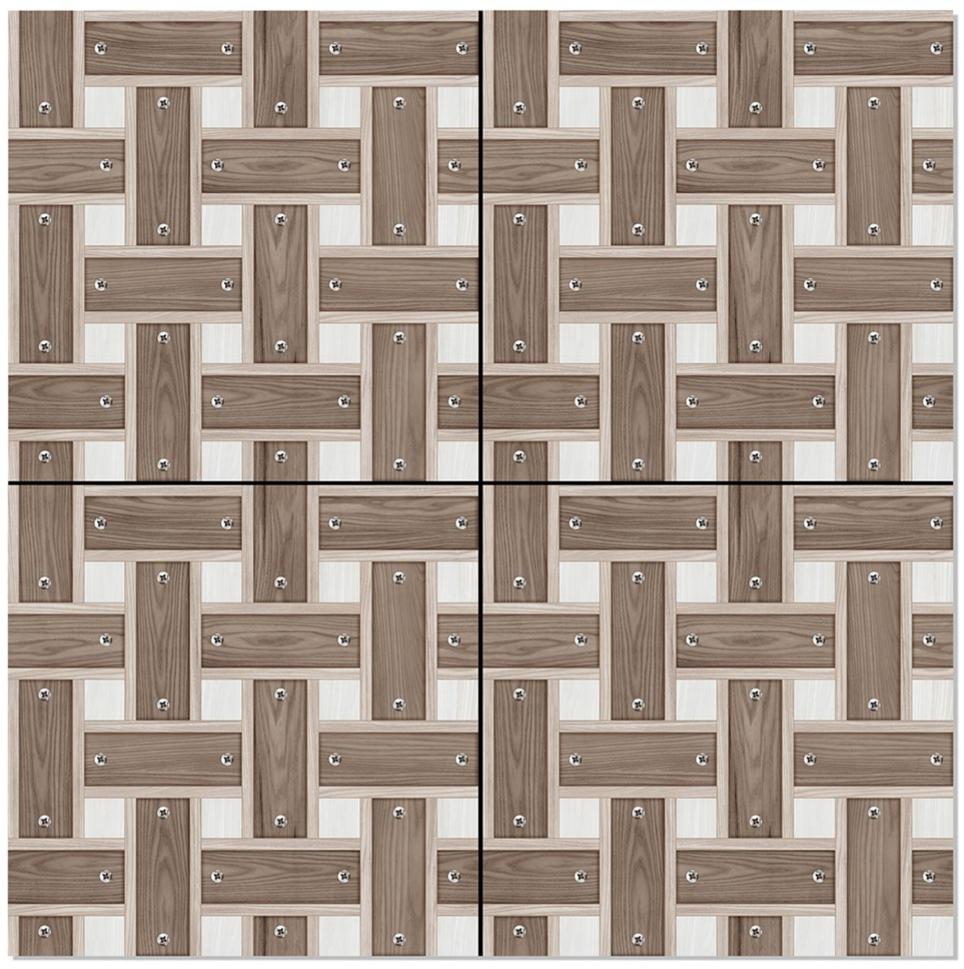

# SATIN MATT SERIES



WHITE BODY PORCELAIN TILES

#### 600x600



## 5076



## 5077



## 5078



# 5079



## 5080



## 5081



## 5082



### 5083



### 5084



### 5085



### 5086





### 5087



## 5088



### 5089



## 5090



## 5091







## 5093



## 5094



### 5095



## 5096



## 5097



### 5098



## 5099



# 5100



# 5101



## 5102



## 5103



# 5104



# 5105



# 5106



# 5107



## 5108



## 5109



# 5110



# 5111



# 5112



# 5113



# 5114



# 5115



# 5116



# 5117



# 5118



# 5119



# 5120



# 5121



# 5122



# 5123



# 5124







# 5126







# 5128



# 5129



# 5130



# 5131



# 5132



# 5133



# 5134



# 5135



# 5136



# 5137



# 5138



# 5139



# 5140





# 5141







# 5143



# 5144



# 5145



# 5146



# 5147



# 5148



# 5149



# 5150

# SIGNUS CERAMIC

www.signusceramic.com export@signusceramic.com +91 95581 99587