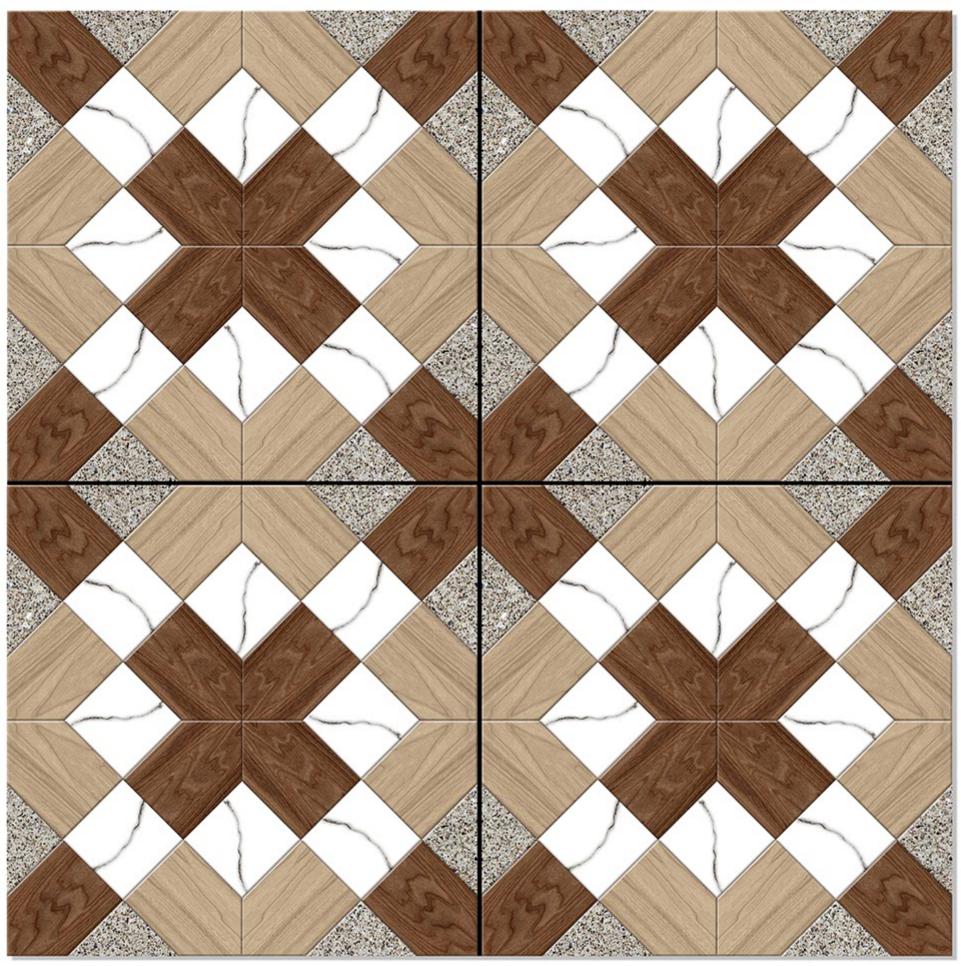

# SATIN MATT SERIES



WHITE BODY PORCELAIN TILES

#### 600x600



## 5076



## 5077



## 5078



# 5079



## 5080



## 5081



## 5082



### 5083



### 5084



### 5085



### 5086





### 5087



## 5088



### 5089



## 5090



## 5091







## 5093



## 5094



### 5095



## 5096



## 5097



### 5098



## 5099



# 5100



# 5101



## 5102



## 5103



# 5104



# 5105



# 5106



# 5107



## 5108



## 5109



# 5110



# 5111



# 5112



# 5113



# 5114



# 5115



# 5116



# 5117



# 5118



# 5119



# 5120



# 5121



# 5122



# 5123



# 5124







# 5126







# 5128



# 5129



# 5130



# 5131



# 5132



# 5133



# 5134



# 5135



# 5136



# 5137



# 5138



# 5139



# 5140





# 5141







# 5143



# 5144



# 5145



# 5146



# 5147



# 5148



# 5149



# 5150

# SIGNUS CERAMIC

www.signusceramic.com export@signusceramic.com +91 95581 99587