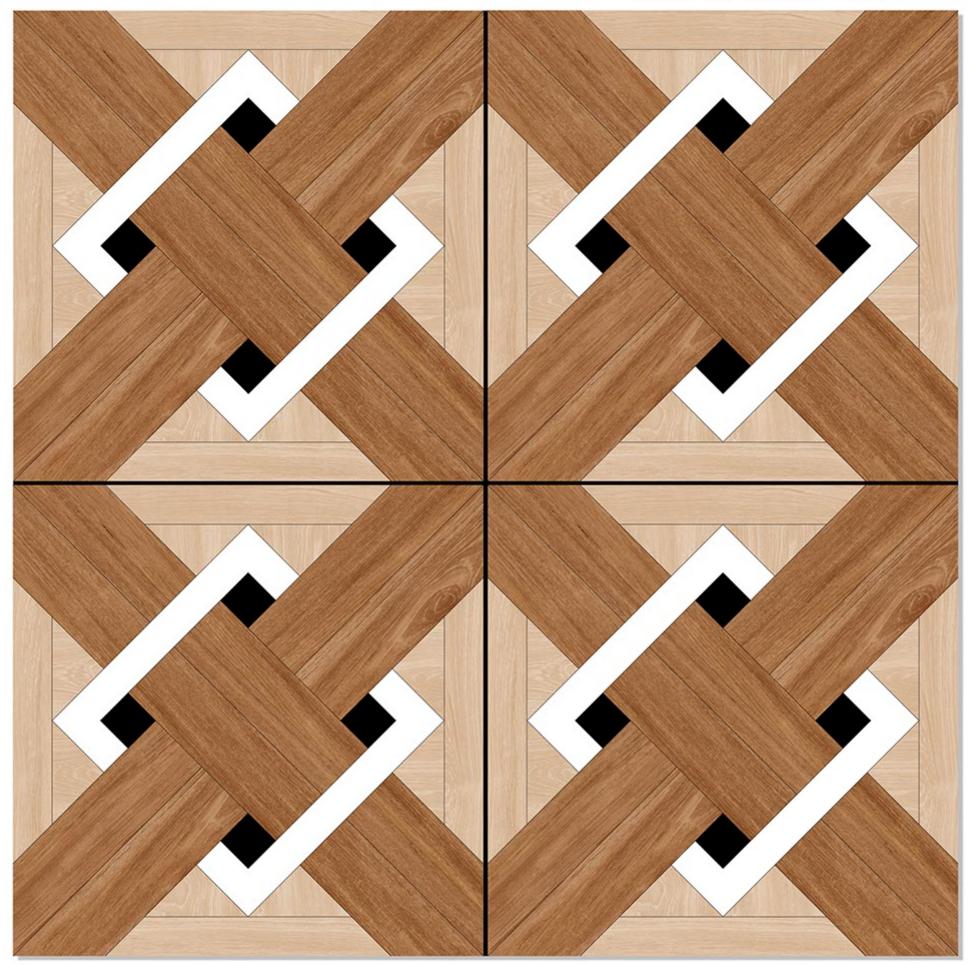

# SATIN MATT SERIES



WHITE BODY PORCELAIN TILES

#### 600x600



## 5076



## 5077



## 5078



# 5079



## 5080



## 5081



## 5082



### 5083



### 5084



### 5085



### 5086





### 5087



## 5088



### 5089



## 5090



## 5091







## 5093



## 5094



### 5095



## 5096



## 5097



### 5098



## 5099



# 5100



# 5101



## 5102



## 5103



# 5104



# 5105



# 5106



# 5107



## 5108



## 5109



# 5110



# 5111



# 5112



# 5113



# 5114



# 5115



# 5116



# 5117



# 5118



# 5119



# 5120



# 5121



# 5122



# 5123



# 5124







# 5126







# 5128



# 5129



# 5130



# 5131



# 5132



# 5133



# 5134



# 5135



# 5136



# 5137



# 5138



# 5139



# 5140





# 5141







# 5143



# 5144



# 5145



# 5146



# 5147



# 5148



# 5149



# 5150

# SIGNUS CERAMIC

www.signusceramic.com export@signusceramic.com +91 95581 99587