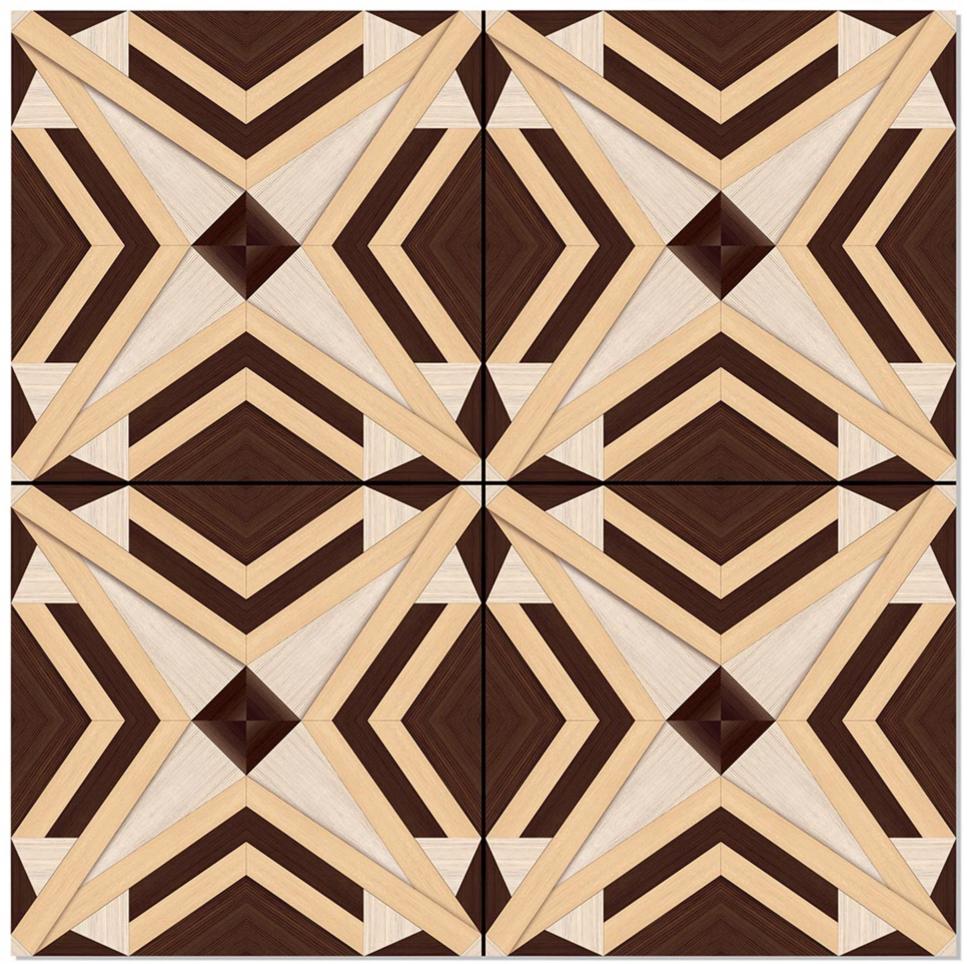

# SATIN MATT SERIES



WHITE BODY PORCELAIN TILES

#### 600x600



## 5076



## 5077



## 5078



# 5079



## 5080



## 5081



## 5082



### 5083



### 5084



### 5085



### 5086





### 5087



## 5088



### 5089



## 5090



## 5091







## 5093



## 5094



### 5095



## 5096



## 5097



### 5098



## 5099



# 5100



# 5101



## 5102



## 5103



# 5104



# 5105



# 5106



# 5107



## 5108



## 5109



# 5110



# 5111



# 5112



# 5113



# 5114



# 5115



# 5116



# 5117



# 5118



# 5119



# 5120



# 5121



# 5122



# 5123



# 5124







# 5126







# 5128



# 5129



# 5130



# 5131



# 5132



# 5133



# 5134



# 5135



# 5136



# 5137



# 5138



# 5139



# 5140





# 5141







# 5143



# 5144



# 5145



# 5146



# 5147



# 5148



# 5149



# 5150

# SIGNUS CERAMIC

www.signusceramic.com export@signusceram