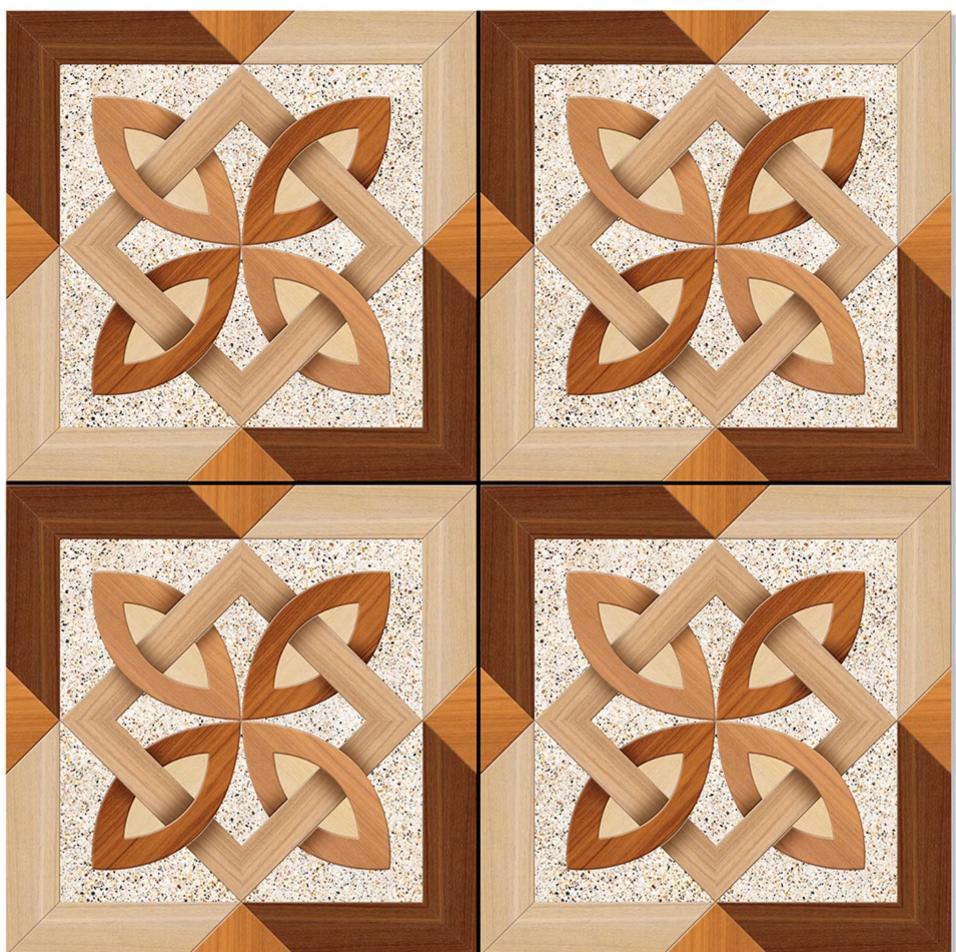

# SATIN MATT SERIES



WHITE BODY PORCELAIN TILES

#### 600x600



## 5076



## 5077



## 5078



# 5079



## 5080



## 5081



## 5082



### 5083



### 5084



### 5085



### 5086





### 5087



## 5088



### 5089



## 5090



## 5091







## 5093



## 5094



### 5095



## 5096



## 5097



### 5098



## 5099



# 5100



# 5101



## 5102



## 5103



# 5104



# 5105



# 5106



# 5107



## 5108



## 5109



# 5110



# 5111



# 5112



# 5113



# 5114



# 5115



# 5116



# 5117



# 5118



# 5119



# 5120



# 5121



# 5122



# 5123



# 5124







# 5126







# 5128



# 5129



# 5130



# 5131



# 5132



# 5133



# 5134



# 5135



# 5136



# 5137



# 5138



# 5139



# 5140





# 5141







# 5143



# 5144



# 5145



# 5146



# 5147



# 5148



# 5149



# 5150

# SIGNUS CERAMIC

www.signusceramic.com export@signusceramic.com +91 95581 99587