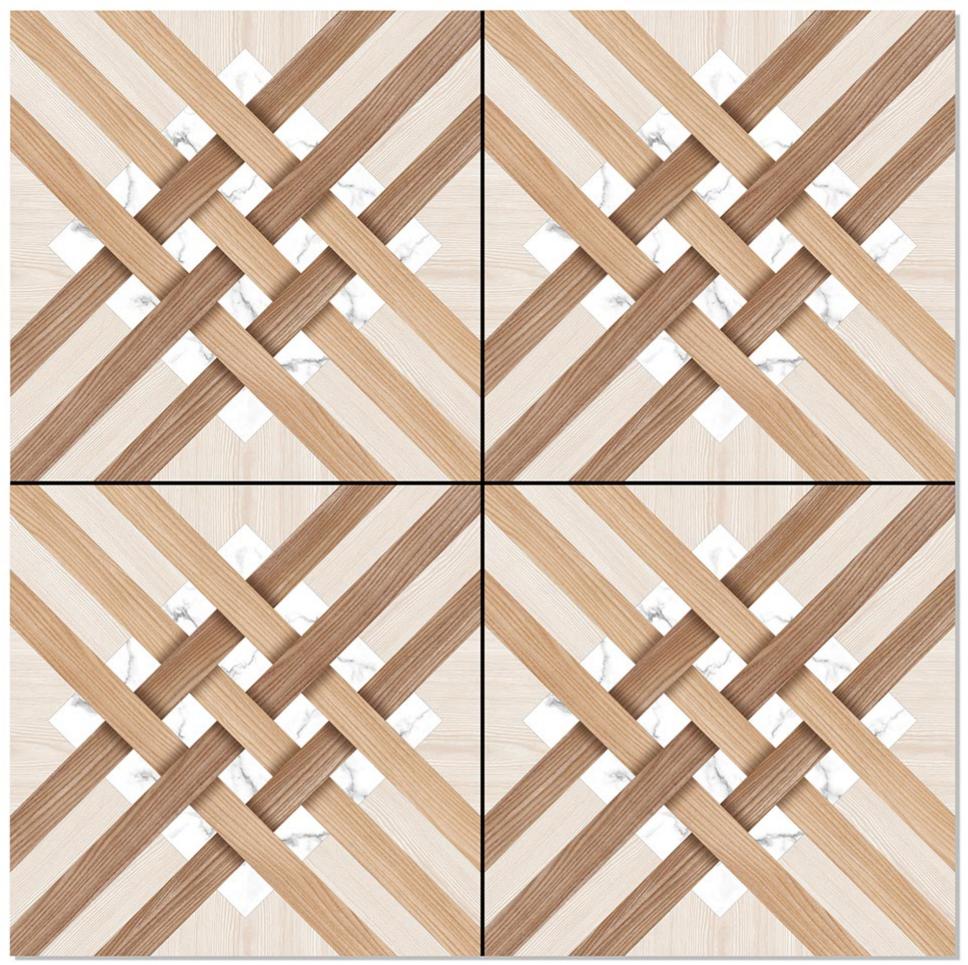

# SATIN MATT SERIES



WHITE BODY PORCELAIN TILES

#### 600x600



## 5076



## 5077



## 5078



# 5079



## 5080



## 5081



## 5082



### 5083



### 5084



### 5085



### 5086





### 5087



## 5088



### 5089



## 5090



## 5091







## 5093



## 5094



### 5095



## 5096



## 5097



### 5098



## 5099



# 5100



# 5101



## 5102



## 5103



# 5104



# 5105



# 5106



# 5107



## 5108



## 5109



# 5110



# 5111



# 5112



# 5113



# 5114



# 5115



# 5116



# 5117



# 5118



# 5119



# 5120



# 5121



# 5122



# 5123



# 5124







# 5126







# 5128



# 5129



# 5130



# 5131



# 5132



# 5133



# 5134



# 5135



# 5136



# 5137



# 5138



# 5139



# 5140





# 5141







# 5143



# 5144



# 5145



# 5146



# 5147



# 5148



# 5149



# 5150

# SIGNUS CERAMIC

www.signusceramic.