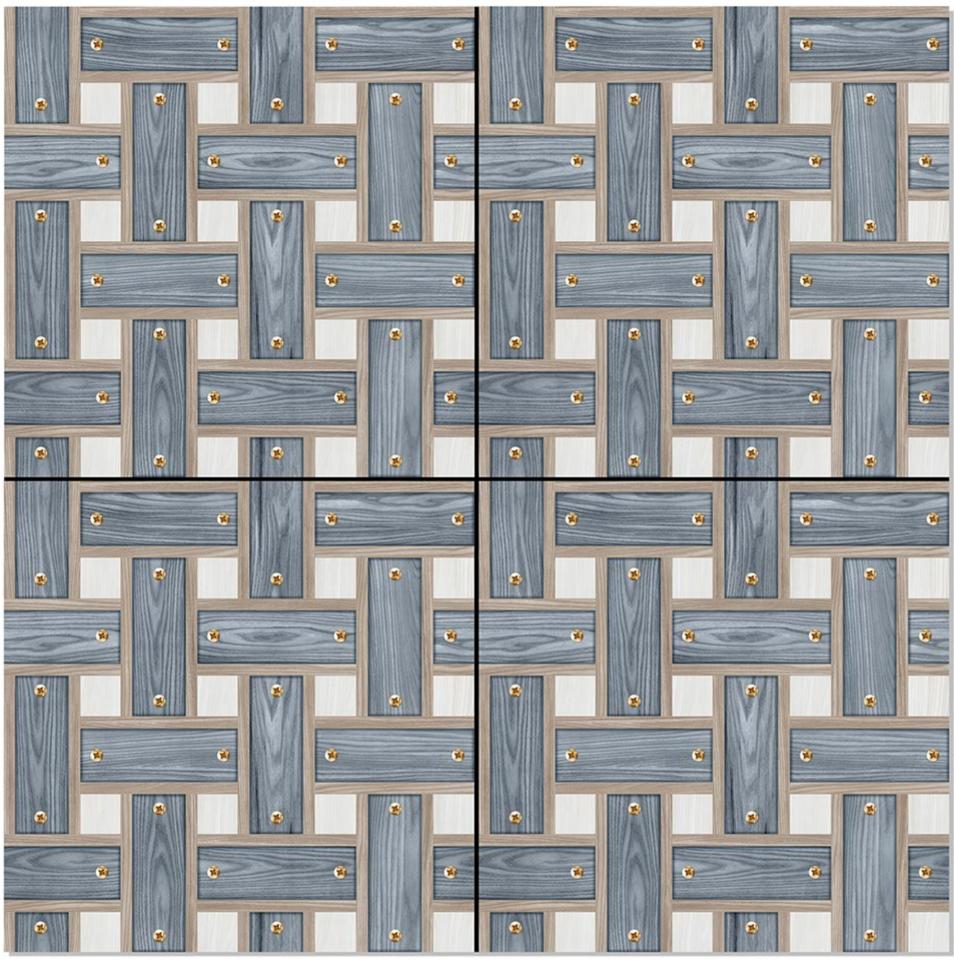

# SATIN MATT SERIES



WHITE BODY PORCELAIN TILES

#### 600x600



## 5076



## 5077



## 5078



# 5079



## 5080



## 5081



## 5082



### 5083



### 5084



### 5085



### 5086





### 5087



## 5088



### 5089



## 5090



## 5091







## 5093



## 5094



### 5095



## 5096



## 5097



### 5098



## 5099



# 5100



# 5101



## 5102



## 5103



# 5104



# 5105



# 5106



# 5107



## 5108



## 5109



# 5110



# 5111



# 5112



# 5113



# 5114



# 5115



# 5116



# 5117



# 5118



# 5119



# 5120



# 5121



# 5122



# 5123



# 5124







# 5126







# 5128



# 5129



# 5130



# 5131



# 5132



# 5133



# 5134



# 5135



# 5136



# 5137



# 5138



# 5139



# 5140





# 5141







# 5143



# 5144



# 5145



# 5146



# 5147



# 5148



# 5149



# 5150

# SIGNUS CERAMIC

www.signusceramic.com export@signusceramic.com +91 95581 99587