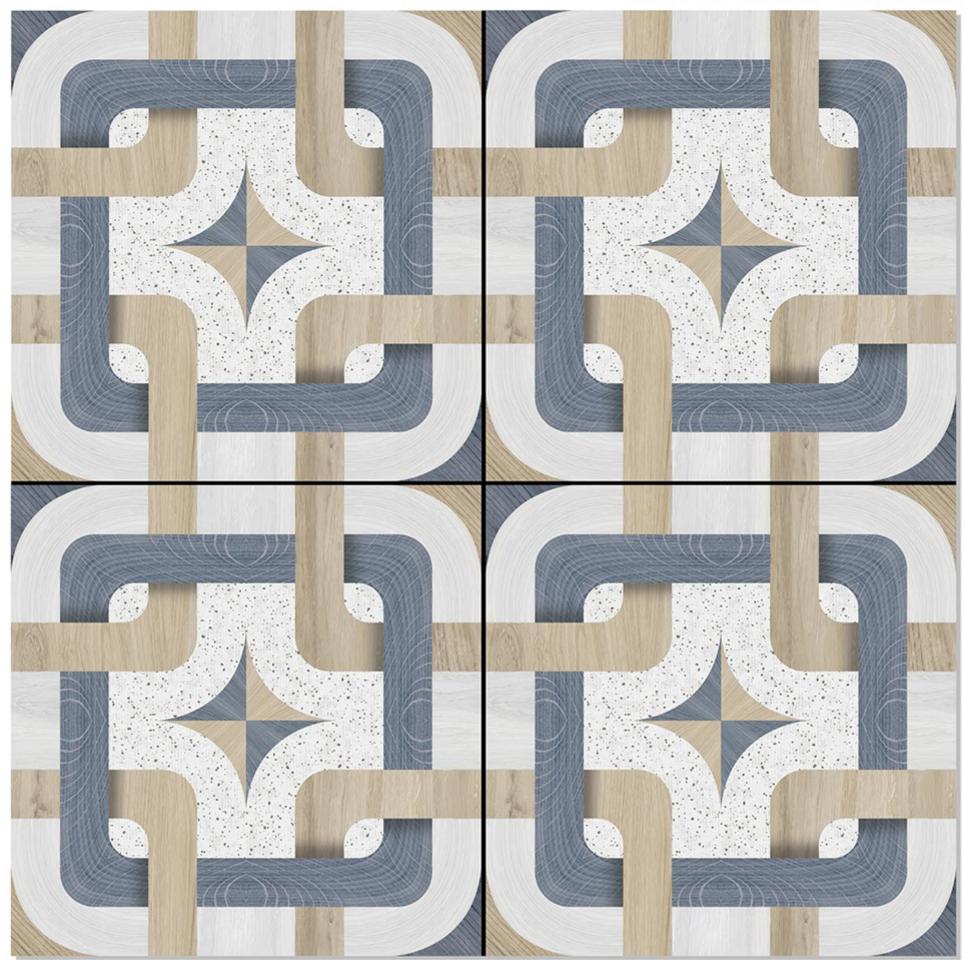

# SATIN MATT SERIES



WHITE BODY PORCELAIN TILES

#### 600x600



## 5076



## 5077



## 5078



# 5079



## 5080



## 5081



## 5082



### 5083



### 5084



### 5085



### 5086





### 5087



## 5088



### 5089



## 5090



## 5091







## 5093



## 5094



### 5095



## 5096



## 5097



### 5098



## 5099



# 5100



# 5101



## 5102



## 5103



# 5104



# 5105



# 5106



# 5107



## 5108



## 5109



# 5110



# 5111



# 5112



# 5113



# 5114



# 5115



# 5116



# 5117



# 5118



# 5119



# 5120



# 5121



# 5122



# 5123



# 5124







# 5126







# 5128



# 5129



# 5130



# 5131



# 5132



# 5133



# 5134



# 5135



# 5136



# 5137



# 5138



# 5139



# 5140





# 5141







# 5143



# 5144



# 5145



# 5146



# 5147



# 5148



# 5149



# 5150

# SIGNUS CERAMIC

www.signusceramic.com export@signusceramic.com +91 95581 99587