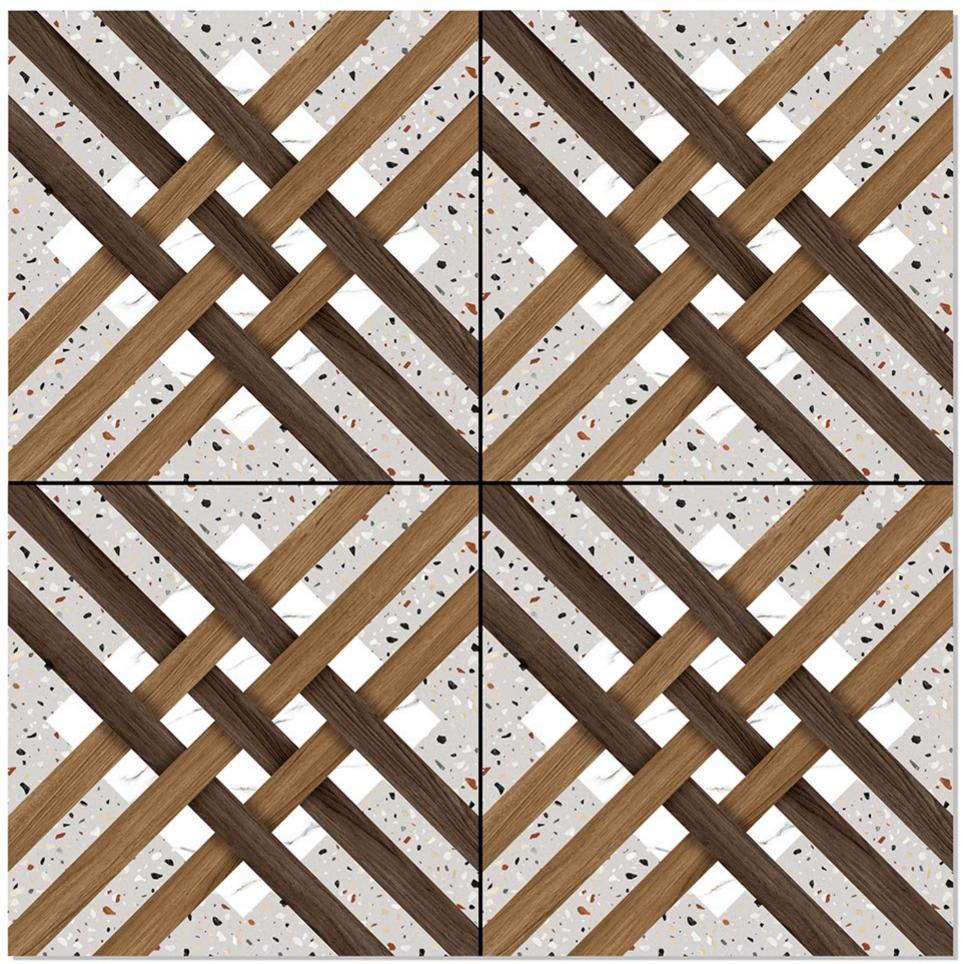

# SATIN MATT SERIES



WHITE BODY PORCELAIN TILES

#### 600x600



## 5076



## 5077



## 5078



# 5079



## 5080



## 5081



## 5082



### 5083



### 5084



### 5085



### 5086





### 5087



## 5088



### 5089



## 5090



## 5091







## 5093



## 5094



### 5095



## 5096



## 5097



### 5098



## 5099



# 5100



# 5101



## 5102



## 5103



# 5104



# 5105



# 5106



# 5107



## 5108



## 5109



# 5110



# 5111



# 5112



# 5113



# 5114



# 5115



# 5116



# 5117



# 5118



# 5119



# 5120



# 5121



# 5122



# 5123



# 5124







# 5126







# 5128



# 5129



# 5130



# 5131



# 5132



# 5133



# 5134



# 5135



# 5136



# 5137



# 5138



# 5139



# 5140





# 5141







# 5143



# 5144



# 5145



# 5146



# 5147



# 5148



# 5149



# 5150

# SIGNUS CERAMIC

www.signusceramic.com export@