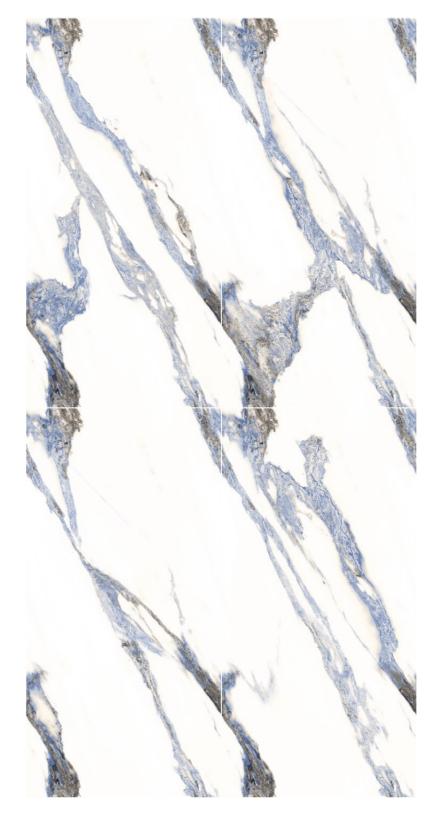

# **Bozzetto Blue**

Glossy Finish | 4 Randoms

Bozzetto Blue

High durable Acid Pastarce Content Pastarce Content Pastarce Content Pastarce Content Pastarce Content Pastarce Content Pastarce Pastarce