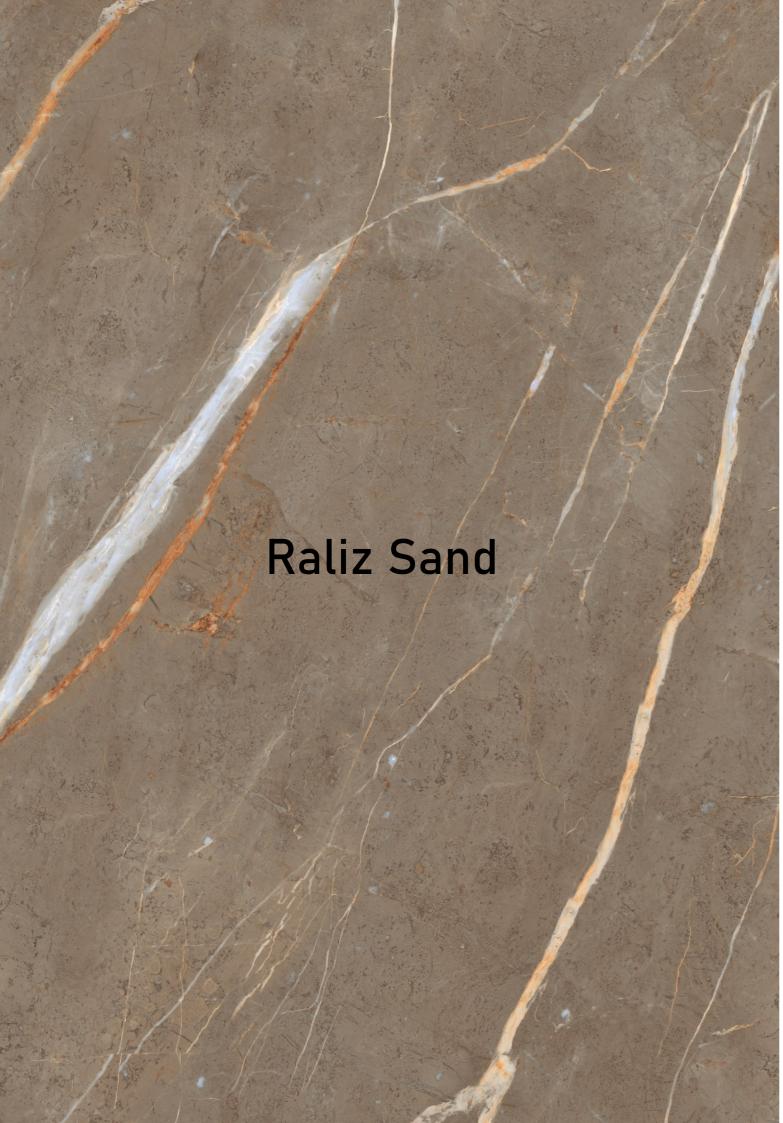

# Rain Storm White

Glossy Finish | 4 Randoms

Rain Storm White

Glossy Finish | 4 Randoms

Raliz Sand