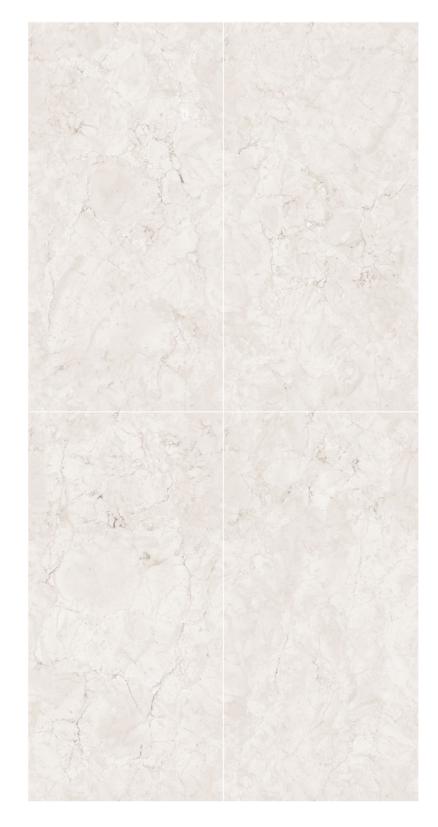

### 600x1200mm Glazed Vitrified tiles

HIGHGLOSS +

Highgloss Finish | 4 Randoms