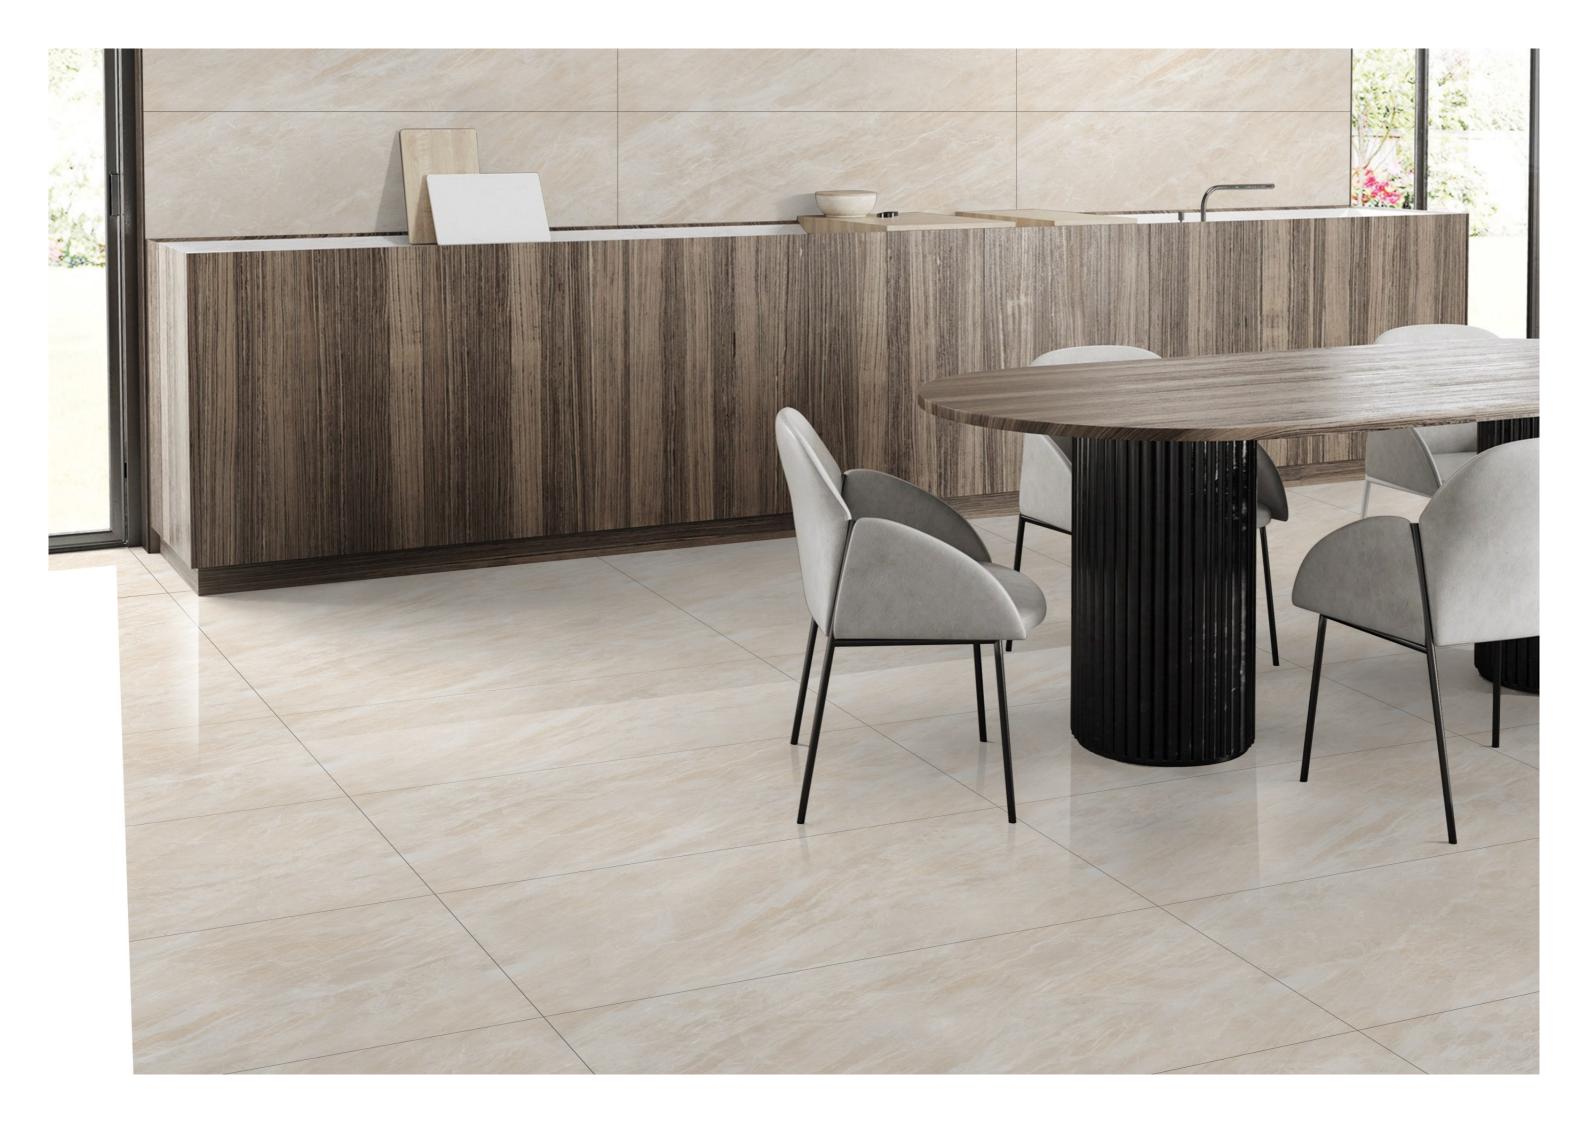

### 600x1200mm Glazed Vitrified tiles

HIGHGLOSS +

Highgloss Finish | 4 Randoms